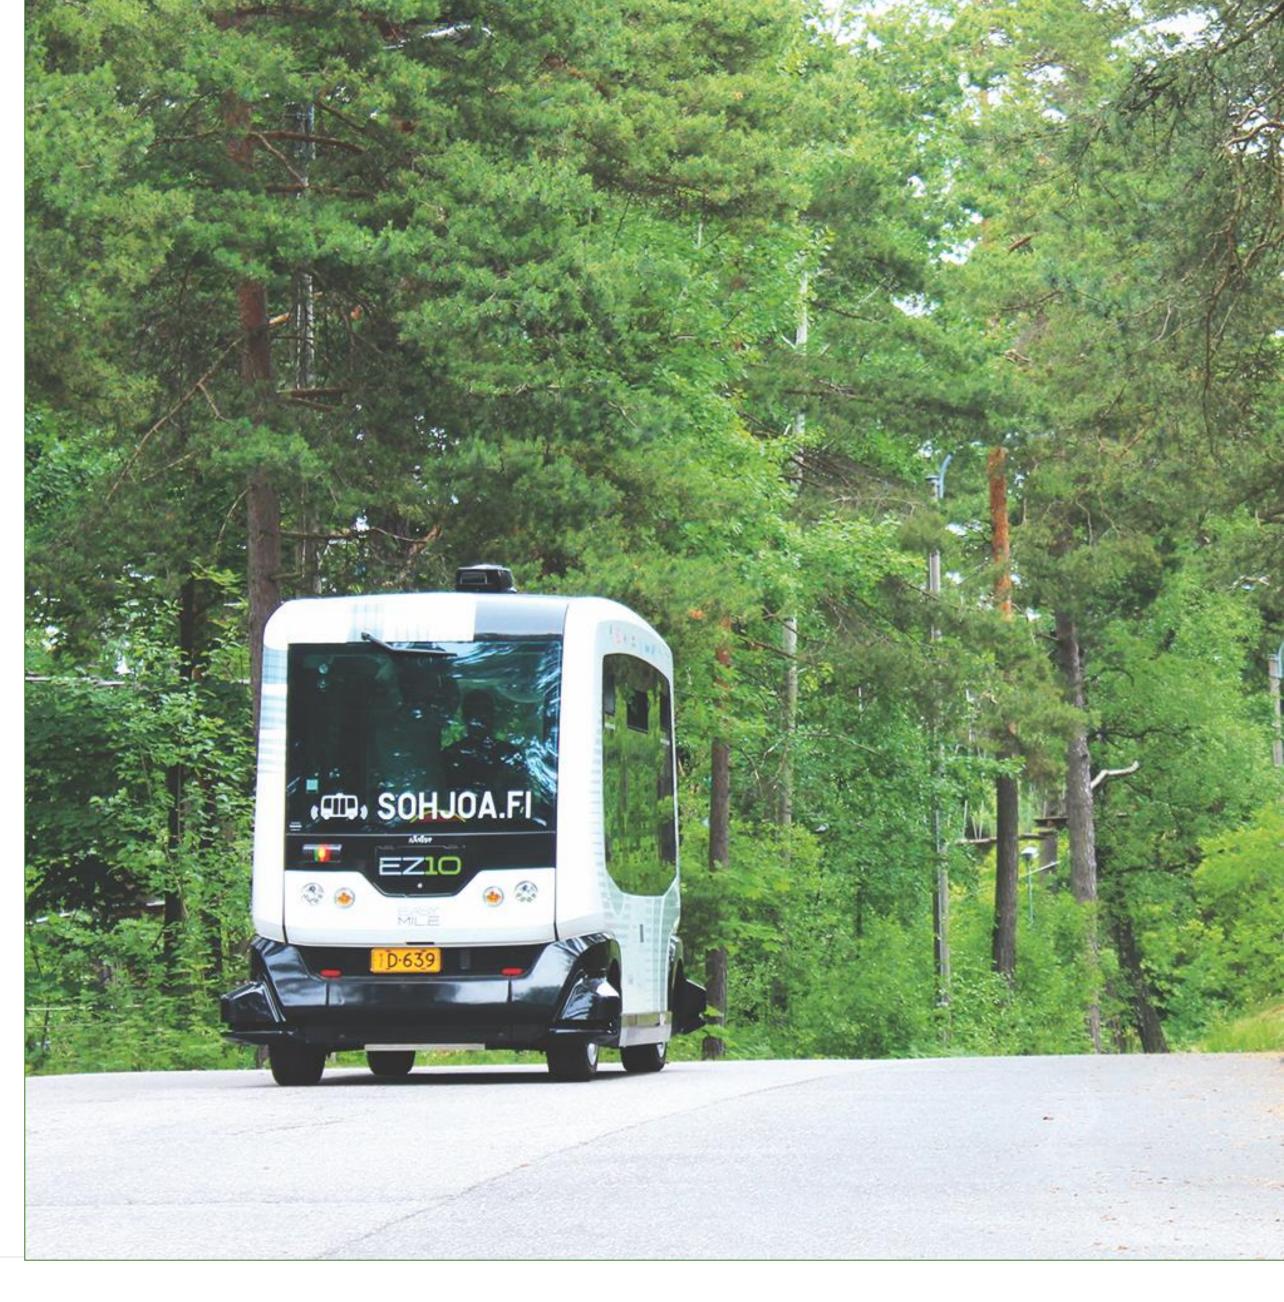

## Sensible4

Sensible4 makes vehicle automation systems for all-year round use, even for harsh Nordic winter conditions and extreme environments. Level 4 solutions based on integration of artificial intelligence and sensor fusion